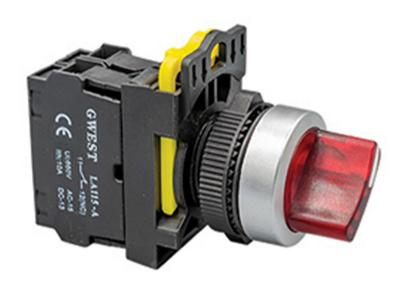

#### **DESCRIPTION**

The main body of push buttons adopts zinc alloy and high-grade anti-flame plastic. It is necessary to press directly on the operator surface. It has a structure that prevents accidental pressing. The button and the button ring are at the same height.

#### **FEATURES**

It has a chrome metal protective frame.

Three or five contact blocks can be mounted in a row.

High electrical values.

Easy assembly without requiring any equipment.